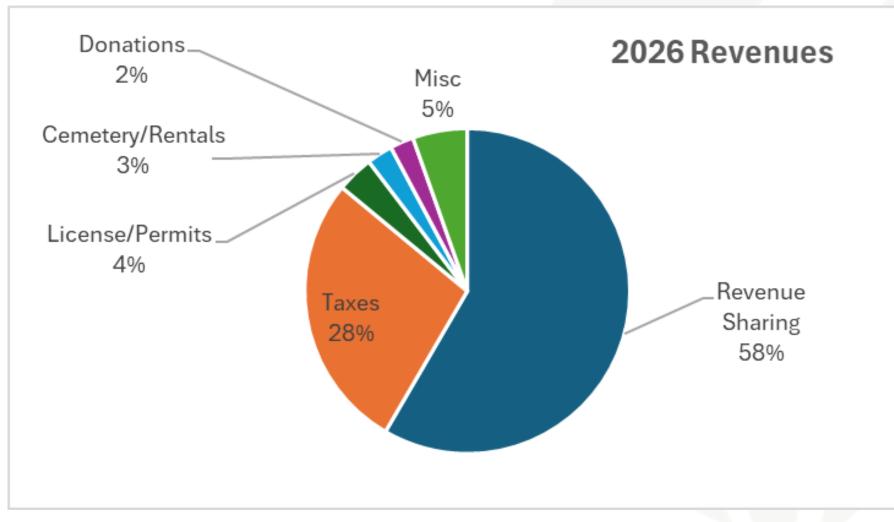

Budget**



### Fiduciary

[lə-dü-shē-er-é]

A person or organization that makes financial decisions on behalf of another party who is legally obligated to act in their client's best interests.



C Investopedia

# **Purpose of Budgets**

#### Why

- Other Benefits
  - Improved Decision Making
    - Policy Document
    - Defines Priorities
    - Sets Expectations
    - Allows for Improved Decision-Making
  - Transparency
    - Communication Tool
  - Financial Plan
    - Evaluate Options (limited resources and where to spend them)
    - Short-term
    - Long-term
  - Fiscal Responsibility
    - Operation Guide
    - Fiscal Management and Monitoring
    - Accountability
    - Implementation Tool







# **Township Budget**



©2021 Maner Costerisan. All Rights Reserved.

# Revenues

2026





# **Expenditures** 2026





# Fund Balance

#### General Fund Unrestricted Balance in Township of Green Charter











## **Options** Expense

- Pension 18K
- Cemetery Contractual Services- 25K
- Attorney 90K
- Public Safety 112K
- Clean up day- 5K
- Parks \$22K
- •





## **Focus areas**

- Set a strategic direction
- Develop long-term forecasts
  - Detail CIP
- Develop strong staffing with KSA
- Ensure you don't have a structural budget deficit
- Keep on eye on deferred maintenance
- Build fund balance reserves
  - Set fund balance policy
- Update Fees every year
  - Sewer Rate Study