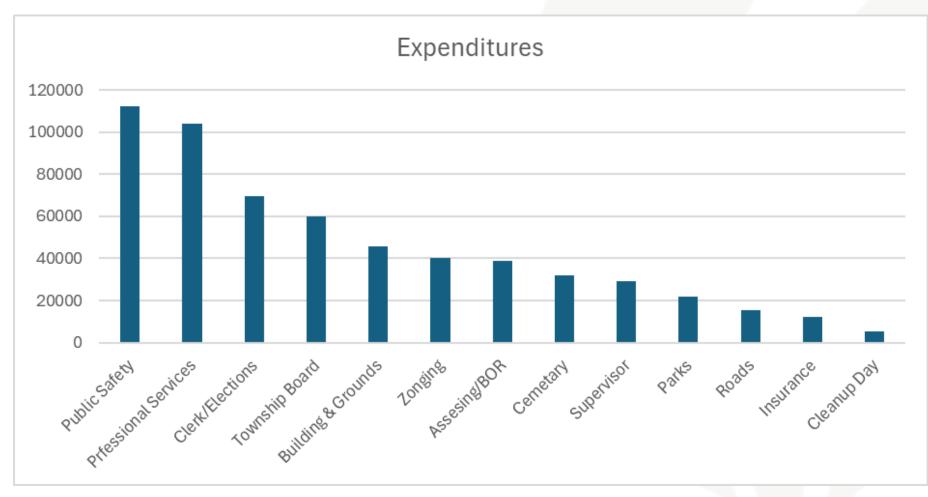

# **Expenditures** 2026

## **Options** Expense

- Pension 18K
- Cemetery Contractual Services- 25K
- Attorney 90K
- Public Safety 112K
- Clean up day- 5K
- Parks \$22K
- •